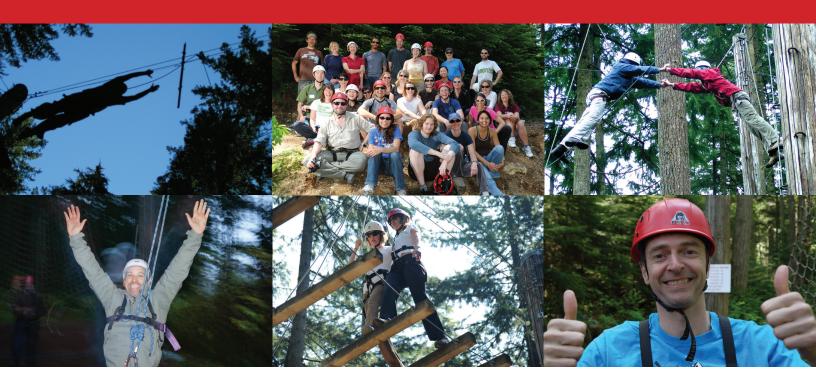

## **HIGH ROPES CHALLENGE COURSE**

## **TAKE YOUR TEAM TO NEW HEIGHTS**

**High Ropes Challenge Course** mixes high adventure and impactful learning experiences within a supportive, trusting and controlled setting. This experience is for adventurous groups ready to embark on a high level of performance in teamwork and growth. Attached to a harness, wearing helmets, and secured to a belay system, participants take a "leap of faith" through the trees, moving from platform to platform - into the realm of leadership, goal-setting, confidence, and success!

## **Benefits:**

- Strengthen support & trust
- Explore controlled risk-taking
- Share vulnerability & build respect
- Develop self-confidence
- Set goals & achieve success
- Boost spirits & have fun!

## **Features:**

- Ladders, ropes & platforms built in the trees
- Unique wilderness setting 30 feet above ground
- Ideally suited for 10-25 participants
- 1.5 3 hour duration
- Compelling obstacles for all levels of ability
- Variety of individual and partner based activities